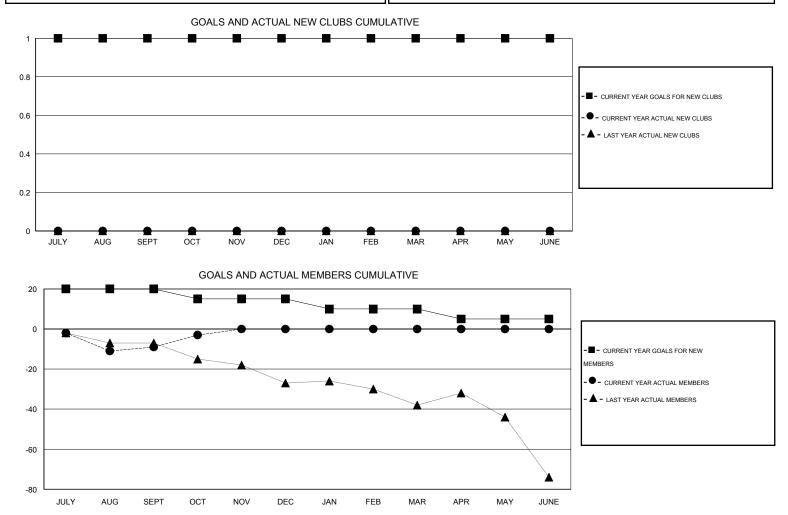

## HAL GRIFFIN CNAT.

| GMT: HAL GF   | RIFFIN                |           | LOCATIO          | MISSOURI         |               |                       |                                     |                    | GMT CA 1         |  |
|---------------|-----------------------|-----------|------------------|------------------|---------------|-----------------------|-------------------------------------|--------------------|------------------|--|
| Clubs         |                       |           |                  |                  | Members       |                       |                                     |                    |                  |  |
|               | RESULTS FOR 2015-2016 |           |                  |                  |               | RESULTS FOR 2015-2016 |                                     |                    |                  |  |
| QUARTER       | NEW CLUB<br>GOAL      | NEW CLUBS | DROPPED<br>CLUBS | NET<br>GAIN/LOSS | QUARTER       | NEW MEMBER<br>GOAL    | CHARTER AND<br>NEW MEMBERS<br>ADDED | DROPPED<br>MEMBERS | NET<br>GAIN/LOSS |  |
| JULY/AUG/SEPT | 1                     | 0         | 0                | 0                | JULY/AUG/SEPT | 20                    | 43                                  | 52                 | -9               |  |
| OCT/NOV/DEC   | 0                     | 0         | 0                | 0                | OCT/NOV/DEC   | -5                    | 14                                  | 8                  | 6                |  |
| JAN/FEB/MAR   | 0                     | 0         | 0                | 0                | JAN/FEB/MAR   | -5                    | 0                                   | 0                  | 0                |  |
| APR/MAY/JUNE  | 0                     | 0         | 0                | 0                | APR/MAY/JUNE  | -5                    | 0                                   | 0                  | 0                |  |

| DROPPED CLUBS: 0                                       | 22 CLUBS OF 59 ADDED 1 OR MORE<br>NEW MEMBERS | GENDER DISTRIBUTION<br>MALE 1,078 (77.17%)                        |                 |
|--------------------------------------------------------|-----------------------------------------------|-------------------------------------------------------------------|-----------------|
| DROPPED MEMBERS                                        |                                               | FEMALE 319 (22.83%)                                               |                 |
| DECEASED 6<br>CLUB CANCELLED 0<br>OTHER 54<br>TOTAL 60 | CLICK HERE FOR HEALTH<br>ASSESSMENT DATA      | FAMILY UNIT MEMBERS<br>HEAD OF HOUSEHOLD<br>NON-HEAD OF HOUSEHOLD | 124<br>60<br>64 |